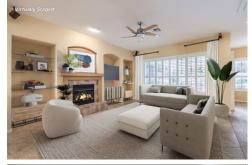

NEVADA

PROPERTIES

Nevada Properties 3185 St. Rose Parkway Suite 100 Henderson, NV 89052 (702) 525-3658

**Team Carver** BS.39338 (702) 525-3658 Clients@teamcarver.com http://www.teamcarver.com

Welcome to this desirable Monticello model on a premium lot in the Valley View Village of the 55+ age restricted community of Sun City Anthem. You will fall in love with the gorgeous curb appeal composed of pleasing landscape, gated courtyard, and covered front entry. Popular floor plan offers three full bedroom suites each with a bathroom. Spacious primary suite has a massive walk-in closet. Open concept living space is highlighted by a cozy fireplace, ceiling fan, surround sound, patio access, and perfectly placed windows allowing natural light to pour in. Kitchen features quality cabinetry with roll outs, guartz counters, breakfast bar, center island, Bosch cooktop, Samsung refrigerator, skylight, and a dining nook. Peaceful covered patio looks out to the landscaped backyard with water feature and synthetic grass. Upgrades include new Trane XR ac units, new water heater, stone pattern tile, plantation shutters, and great storage thanks to the garage cabinets and overheads.