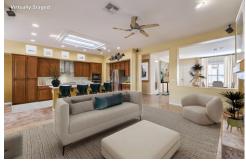

NEVADA

PROPERTIES

Nevada Properties 3185 St. Rose Parkway Suite 100 Henderson, NV 89052 (702) 525-3658

**Team Carver** BS.39338 (702) 525-3658 Clients@teamcarver.com http://www.teamcarver.com

Welcome to this desirable Monticello model on a premium lot in the Valley View Village of the 55+ age restricted community of Sun City Anthem. You will fall in love with the gorgeous curb appeal composed of pleasing landscape, gated courtyard, and covered front entry. Popular floor plan offers three full bedroom suites each with a bathroom. Spacious primary suite has a massive walk-in closet. Open concept living space is highlighted by a cozy fireplace, ceiling fan, surround sound, patio access, and perfectly placed windows allowing natural light to pour in. Kitchen features quality cabinetry with roll outs, guartz counters, breakfast bar, center island, Bosch cooktop, Samsung refrigerator, skylight, and a dining nook. Peaceful covered patio looks out to the landscaped backyard with water feature and synthetic grass. Upgrades include new Trane XR ac units, new water heater, stone pattern tile, plantation shutters, and great storage thanks to the garage cabinets and overheads.