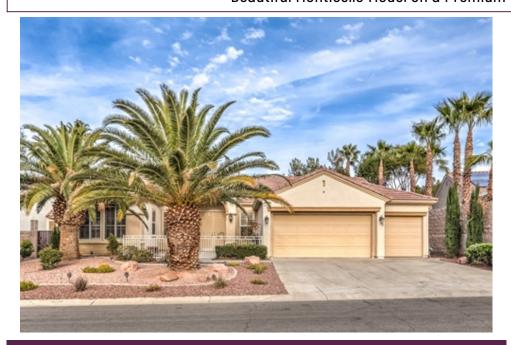

## 1624 Preston Park, Henderson, NV 89052

Beds: 3 | Baths: 3 Full, 1 Half

MLS #: 2560153

Single Family | 2,769 ft<sup>2</sup> | Lot: 9,148 ft<sup>2</sup>

- Nearly a Quarter Acre Lot, Three Car Garage
- Plantation Shutters, Stone Pattern Tile, Two Tone Paint
- More Info: 1624PrestonPark.com

NEVADA

PROPERTIES

Nevada Properties 3185 St. Rose Parkway Suite 100 Henderson, NV 89052 (702) 525-3658

**Team Carver** BS.39338 (702) 525-3658 Clients@teamcarver.com http://www.teamcarver.com

Welcome to this desirable Monticello model on a premium lot in the Valley View Village of the 55+ age restricted community of Sun City Anthem. You will fall in love with the gorgeous curb appeal composed of pleasing landscape, gated courtyard, and covered front entry. Popular floor plan offers three full bedroom suites each with a bathroom. Spacious primary suite has a massive walk-in closet. Open concept living space is highlighted by a cozy fireplace, ceiling fan, surround sound, patio access, and perfectly placed windows allowing natural light to pour in. Kitchen features quality cabinetry with roll outs, guartz counters, breakfast bar, center island, Bosch cooktop, Samsung refrigerator, skylight, and a dining nook. Peaceful covered patio looks out to the landscaped backyard with water feature and synthetic grass. Upgrades include new Trane XR ac units, new water heater, stone pattern tile, plantation shutters, and great storage thanks to the garage cabinets and overheads.